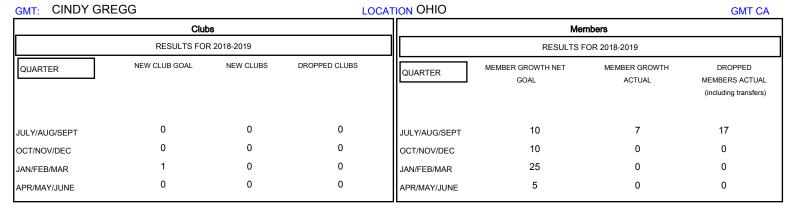

## District 13 OH1

Results as of: 07/31/2018

| DROPPED CLUBS: 0  DROPPED MEMBERS |         | 3 CLUBS OF 58 ADDED 1 OR MORE NEW MEMBERS  | GENDER DISTRIBUTION  MALE 1,311 (79.55%)  FEMALE 337 (20.45%)  Women Percentage Fiscal Year Goal: 25% |     |
|-----------------------------------|---------|--------------------------------------------|-------------------------------------------------------------------------------------------------------|-----|
| DECEASED                          | 3       | CLICK HERE FOR CUMULATIVE  MEMBERSHIP DATA | TOTAL FAMILY UNIT MEMBERS                                                                             | 268 |
| CLUB CANCELLED OTHER              | 0<br>14 |                                            | FAMILY MEMBERS PAYING HALF                                                                            | 137 |
| TOTAL                             | 17      |                                            | DUES                                                                                                  |     |