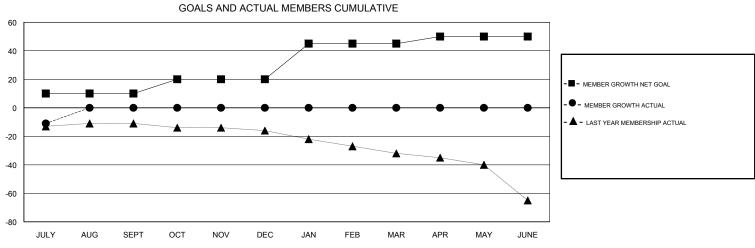

## District 13 OH1

Results as of: 07/31/2018

| DROPPED CLUBS: 0  DROPPED MEMBERS |         | 3 CLUBS OF 58 ADDED 1 OR MORE NEW MEMBERS  | GENDER DISTRIBUTION  MALE 1,311 (79.55%)  FEMALE 337 (20.45%)  Women Percentage Fiscal Year Goal: 25% |     |
|-----------------------------------|---------|--------------------------------------------|-------------------------------------------------------------------------------------------------------|-----|
| DECEASED                          | 3       | CLICK HERE FOR CUMULATIVE  MEMBERSHIP DATA | TOTAL FAMILY UNIT MEMBERS                                                                             | 268 |
| CLUB CANCELLED OTHER              | 0<br>14 |                                            | FAMILY MEMBERS PAYING HALF                                                                            | 137 |
| TOTAL                             | 17      |                                            | DUES                                                                                                  |     |